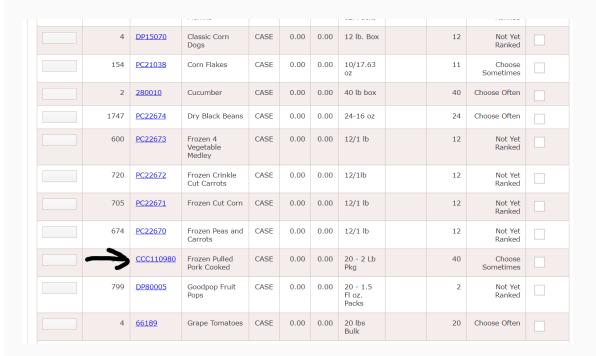

## **Pictures Now Available on Agency Express**

Agency Express' shopping list now offers photos of a number of selected products.

To access the photo, please follow the steps below:

1. Click on the item number of the product.