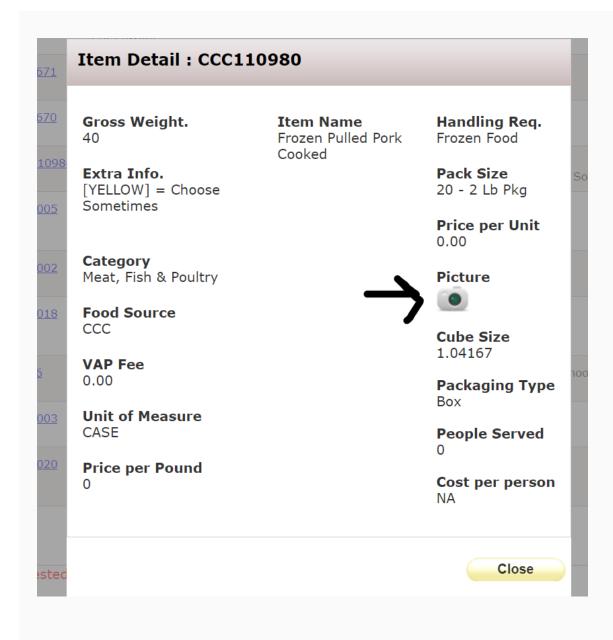

## **Pictures Now Available on Agency Express**

Agency Express' shopping list now offers photos of a number of selected products.

To access the photo, please follow the steps below:

1. Click on the item number of the product.

2. Click on the camera icon in item card.