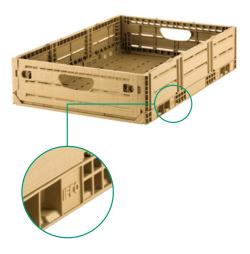

### **RPC (Reusable Plastic Container) Identification**

IFCO marks its proprietary containers with distinctive markings. This includes the IFCO stamp in white ink, along with the size of the container. There may also be labels on the side of the container.

IFCO Logo Stamp Embossed

RPC Model Marker Embossed

## The IFCO logo and container size will be identified on the side of the container.

If you come into possession of IFCO containers please promptly call to arrange for a collection at IFCO's expense.