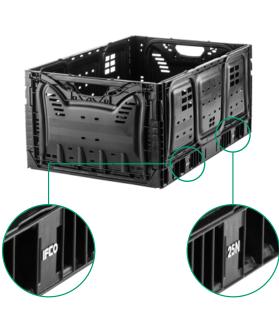

### **RPC (Reusable Plastic Container) Identification**

IFCO marks its proprietary containers with distinctive markings. This includes the IFCO stamp in white ink, along with the size of the container. There may also be labels on the side of the container.

IFCO Logo Stamp Embossed

RPC Model Marker Embossed

## The IFCO logo and container size will be identified on the side of the container.

If you come into possession of IFCO containers please promptly call to arrange for a collection at IFCO's expense.